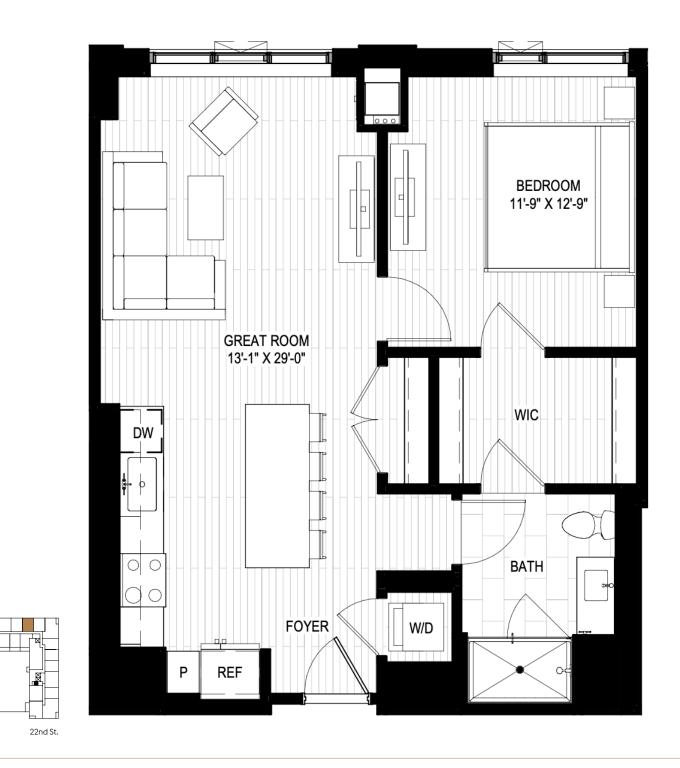

## ONE OAK BROOK COMMONS

I Beds / I Bath / 797 SF

All floor plans, renderings, maps, site plans and floor plates are artist's renderings for illustrative purposes only and may not be to scale. All dimensions and distances are approximate and may vary. All photos and views are approximate representations only and may not depict actual product. Actual product and specifications may vary in dimension or detail and are subject to change. Not all features are available in every apartment. Prices and availability are subject to change. Please see a representative for details. 2150 McDonald Dr Oak Brook Illinois 60523 Leasing@OneOakBrookCommons.com 630.526.3820 OneOakBrookCommons.com